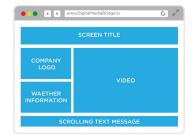

## **GETTING STARTED**

Connect the Kamai set-top box to your network and TV

Log onto www.DigitalMediaBridge.tv

Upload your video files to be converted for optimized playback on the Kamai set-top box

Select from one of the pre-built digital signage templates

Optionally include one of the available HTTP-based (HLS) video streams and then publish your digital signage screen