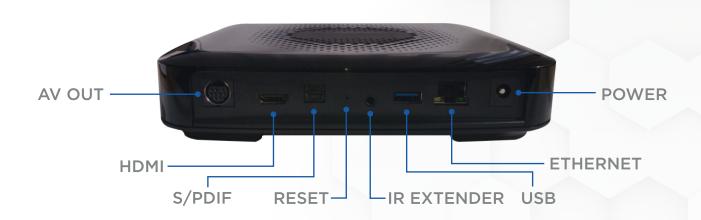

## KAMAI SET-TOP BOX

- Support for 4K Ultra-HD video playback
- Play full or multi-zoned screens of streaming or locally cached video
- Display RSS news feeds and scrolling text messages
- Flexible networking options: MoCA, Wi-Fi, and BLE