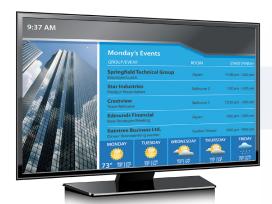

Delivers everything you need to manage your digital signage network

Online web portal makes creating and delivering digital signage screens easy

Select from a library of stock image and video content to include in your digital signage screens

## **GETTING STARTED**

Connect the Kamai set-top box to your network and TV

Log onto www.DigitalMediaBridge.tv

Upload your video files to be converted for optimized playback on the Kamai set-top box

Select from one of the pre-built digital signage templates

Optionally include one of the available HTTP-based (HLS) video streams and then publish your digital signage screen